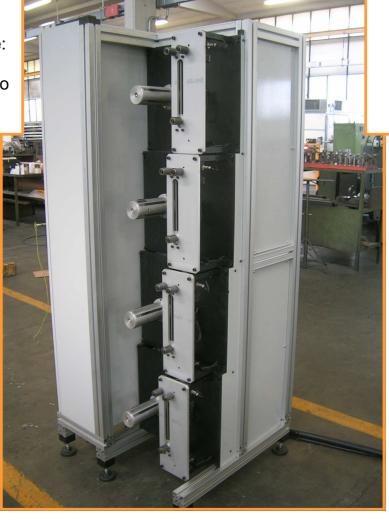

## TRAVERSING TAKE-UP FOR TAPES "AV 4X220 CA60"

## **PRODUCTS**

All tapes used normally for the cable insulation

Dimension of tape:

From 5x0.05 mm to 15x0.15 mm

220X100 mm

Hole 3" (76 mm)

The traversing take up AV 4X220 CA 60 is a multiple take-up with independent spindle. It is equipped with a PLC which allows to program the steps of distribution of tapes with controlled tension. The possible settings are: continuous spiral, step by step, step fixed, regular or bi-conical flanges.